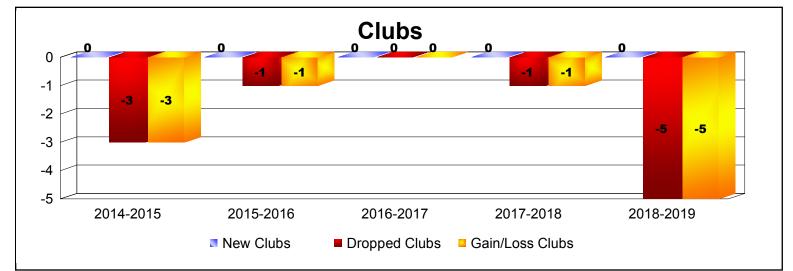

## **District 6 SE**

| Year      | New<br>Clubs | Dropped<br>Clubs | Gain/<br>Loss<br>Clubs | New<br>Members | Charter<br>Members | Reinstate<br>Members | Transfer<br>Members | Total<br>Member<br>Added | Total<br>Members<br>Dropped | Gain/<br>Loss<br>Members |
|-----------|--------------|------------------|------------------------|----------------|--------------------|----------------------|---------------------|--------------------------|-----------------------------|--------------------------|
| 2014-2015 | 0            | -3               | -3                     | 55             | 0                  | 4                    | 6                   | 65                       | -149                        | -84                      |
| 2015-2016 | 0            | -1               | -1                     | 67             | 0                  | 6                    | 5                   | 78                       | -100                        | -22                      |
| 2016-2017 | 0            | 0                | 0                      | 77             | 1                  | 5                    | 8                   | 91                       | -71                         | 20                       |
| 2017-2018 | 0            | -1               | -1                     | 67             | 0                  | 1                    | 3                   | 71                       | -89                         | -18                      |
| 2018-2019 | 0            | -5               | -5                     | 44             | 0                  | 4                    | 4                   | 52                       | -101                        | -49                      |
| Average   | 0            | -2               | -2                     | 62             | 0                  | 4                    | 5                   | 71                       | -102                        | -31                      |