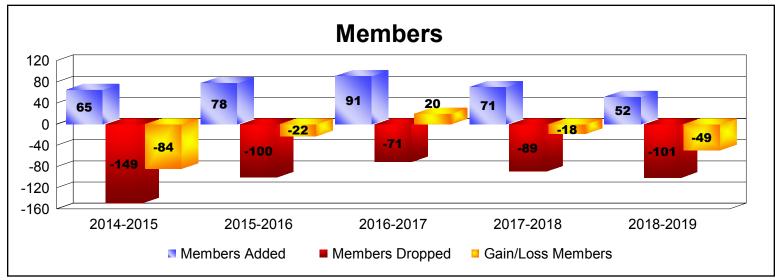

## **District 6 SE**

| Year      | New<br>Clubs | Dropped<br>Clubs | Gain/<br>Loss<br>Clubs | New<br>Members | Charter<br>Members | Reinstate<br>Members | Transfer<br>Members | Total<br>Member<br>Added | Total<br>Members<br>Dropped | Gain/<br>Loss<br>Members |
|-----------|--------------|------------------|------------------------|----------------|--------------------|----------------------|---------------------|--------------------------|-----------------------------|--------------------------|
| 2014-2015 | 0            | -3               | -3                     | 55             | 0                  | 4                    | 6                   | 65                       | -149                        | -84                      |
| 2015-2016 | 0            | -1               | -1                     | 67             | 0                  | 6                    | 5                   | 78                       | -100                        | -22                      |
| 2016-2017 | 0            | 0                | 0                      | 77             | 1                  | 5                    | 8                   | 91                       | -71                         | 20                       |
| 2017-2018 | 0            | -1               | -1                     | 67             | 0                  | 1                    | 3                   | 71                       | -89                         | -18                      |
| 2018-2019 | 0            | -5               | -5                     | 44             | 0                  | 4                    | 4                   | 52                       | -101                        | -49                      |
| Average   | 0            | -2               | -2                     | 62             | 0                  | 4                    | 5                   | 71                       | -102                        | -31                      |